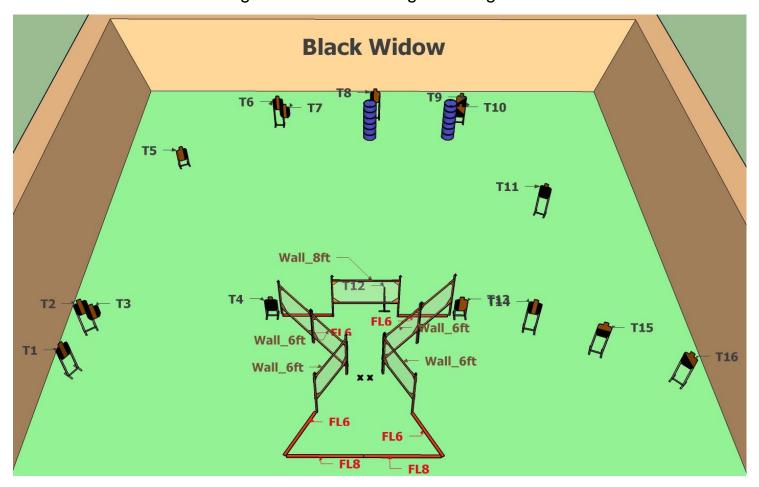

## **Black Widow**

Diagram for Written Stage Briefing

## Written Stage Briefing Black Widow

Stage Designer: Dave Bridges, BSPSC Match Date: Click or tap to enter a date.

Black Widow is a 32 round, 160 point Comstock course. There are 16 USPSA targets. The best 2 hits per cardboard will score.

The start position is standing inside shooting area, shoes touching X marks, wrists below belt. Handgun loaded and holstered.

PCC: Start position is standing inside shooting area, shoes touching X marks. Loaded PCC held in both hands, stock on belt, pointed downrange with safety applied.

On the audible start signal, engage targets from within the shooting area as they become visible